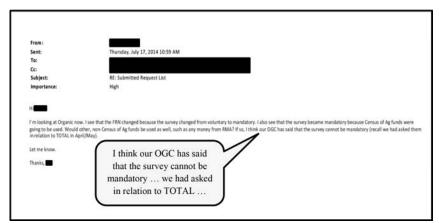

# Slide 3

From:

Sent: Friday, May 09, 2014 6:02 AM

To:

Cc:

Subject: RE: Ag Surveys Program (201312-0535-001)

Good Morning,

Well provided the message on to Joe R. yesterday, so I went and talked with Joe already. Joe said that we have approval to treat this as a mandatory survey under the discretionary rights of the secretary. I was going to wait till Monday or Tuesday to tell Jen that we investigated it and our Administration said it was ok to proceed.