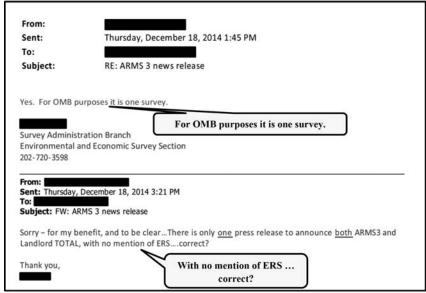

USDA - NASS - OMB Clearance Officer

202-690-2388

From:

Thursday, December 18, 2014 1:45 PM Sent:

To: Subject:

RE: ARMS 3 news release

Yes. For OMB purposes it is one survey.

Survey Administration Branch **Environmental and Economic Survey Section** 202-720-3598

- NASS From:

Sent: Thursday, December 18, 2014 3:21 PM
To: - NASS

Subject: FW: ARMS 3 news release

Sorry - for my benefit, and to be clear...There is only one press release to announce both ARMS3 and Landlord TOTAL, with no mention of ERS....correct?