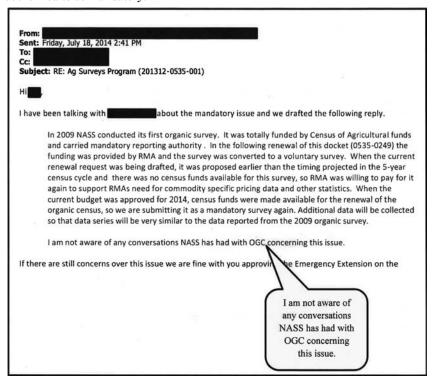

# Slide 3

From:

Sent: Friday, May 09, 2014 6:02 AM

To:

Cc:

Subject: RE: Ag Surveys Program (201312-0535-001)

Good Morning,

Well provided the message on to Joe R. yesterday, so I went and talked with Joe already. Joe said that we have approval to treat this as a mandatory survey under the discretionary rights of the secretary. I was going to wait till Monday or Tuesday to tell Jen that we investigated it and our Administration said it was ok to proceed.

I will take a look at Ag Surveys Program as soon as I can.

Best \_\_\_

On May 8, 2014, at 3:27 PM,

Well, we got an answer from but it wasn't exactly what we were expecting. I will be teleworking on Friday, if you want to talk. Do we want to give Joe Reilly a heads up on this? Let me know what you think.