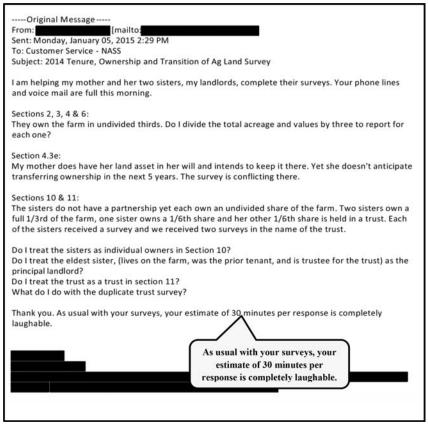

From: - NASS

Sent: Thursday, October 30, 2014 11:16 AM

To: - NASS

Cc: - NASS

Subject: RE: TOTAL supporting statements

99 AELOS response rate:

Operator: 74.9 Landlord: 50.8

We didn't actually publish the %. Just total received, out of business, etc. And then a bunch of text to try to confuse people about our actual response rate. But doing the calculations on my own I came out with the numbers above. They don't help our argument much.